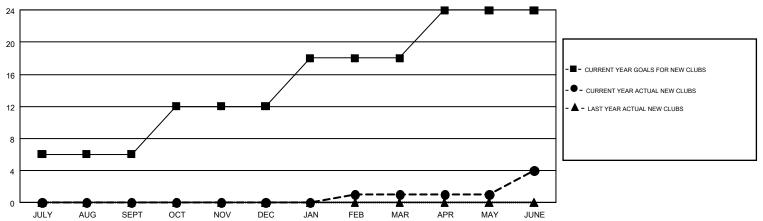

## GMT MONTHLY MEMBERSHIP PROGRESS REPORT

Multiple District 412

MIDENSI IIF FROGRESS REFOR

Results as of: 6/30/2019

MT: SAYED RIZWAN QADRI

LOCATION: ZIMBABWE

GMT CA 6-Afr

| Clubs         |               |           |               | Members               |                           |                         |                                                    |  |
|---------------|---------------|-----------|---------------|-----------------------|---------------------------|-------------------------|----------------------------------------------------|--|
|               | RESULTS FOR   | 2018-2019 |               | RESULTS FOR 2018-2019 |                           |                         |                                                    |  |
| QUARTER       | NEW CLUB GOAL | NEW CLUBS | DROPPED CLUBS | QUARTER               | MEMBER GROWTH NET<br>GOAL | MEMBER GROWTH<br>ACTUAL | DROPPED<br>MEMBERS ACTUAL<br>(including transfers) |  |
| JULY/AUG/SEPT | 6             | 0         | 0             | JULY/AUG/SEPT         | 324                       | 55                      | 34                                                 |  |
| OCT/NOV/DEC   | 6             | 0         | 0             | OCT/NOV/DEC           | 324                       | 18                      | 201                                                |  |
| JAN/FEB/MAR   | 6             | 1         | 3             | JAN/FEB/MAR           | 324                       | 94                      | 125                                                |  |
| APR/MAY/JUNE  | 6             | 3         | 0             | APR/MAY/JUNE          | 324                       | 146                     | 302                                                |  |

## GOALS AND ACTUAL NEW CLUBS CUMULATIVE