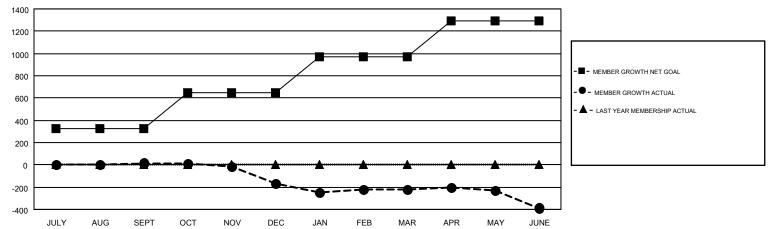

## GMT MONTHLY MEMBERSHIP PROGRESS REPORT

Multiple District 412

MIDENSI IIF FROGRESS REFOR

Results as of: 6/30/2019

MT: SAYED RIZWAN QADRI

LOCATION: ZIMBABWE

GMT CA 6-Afr

| Clubs         |               |           |               | Members               |                           |                         |                                                    |  |
|---------------|---------------|-----------|---------------|-----------------------|---------------------------|-------------------------|----------------------------------------------------|--|
|               | RESULTS FOR   | 2018-2019 |               | RESULTS FOR 2018-2019 |                           |                         |                                                    |  |
| QUARTER       | NEW CLUB GOAL | NEW CLUBS | DROPPED CLUBS | QUARTER               | MEMBER GROWTH NET<br>GOAL | MEMBER GROWTH<br>ACTUAL | DROPPED<br>MEMBERS ACTUAL<br>(including transfers) |  |
| JULY/AUG/SEPT | 6             | 0         | 0             | JULY/AUG/SEPT         | 324                       | 55                      | 34                                                 |  |
| OCT/NOV/DEC   | 6             | 0         | 0             | OCT/NOV/DEC           | 324                       | 18                      | 201                                                |  |
| JAN/FEB/MAR   | 6             | 1         | 3             | JAN/FEB/MAR           | 324                       | 94                      | 125                                                |  |
| APR/MAY/JUNE  | 6             | 3         | 0             | APR/MAY/JUNE          | 324                       | 146                     | 302                                                |  |

## GOALS AND ACTUAL MEMBERS CUMULATIVE

| DROPPED CLUBS: 3  DROPPED MEMBERS                                                 |    | 42 CLUBS OF 65 ADDED 1 OR MORE<br>NEW MEMBERS | GENDER DISTRIBUTION           MALE         792 (54.66%)           FEMALE         657 (45.34%) |                                 |     |
|-----------------------------------------------------------------------------------|----|-----------------------------------------------|-----------------------------------------------------------------------------------------------|---------------------------------|-----|
| DECEASED                                                                          | 10 | CLICK HERE FOR CUMULATIVE                     | TOTAL FAMILY UNIT MEMBERS                                                                     |                                 | 414 |
| CLUB CANCELLED         33           OTHER         619           TOTAL         662 |    | MEMBERSHIP DATA                               | FAMILY MEMBERS PA                                                                             | FAMILY MEMBERS PAYING HALF DUES |     |